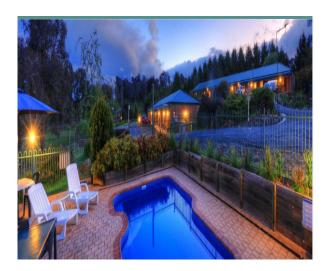

20 off. 15 rooms Queen size beds @ \$110 per night, 5 rooms Queen bed and single bed @ \$130 per night.

Jackie has given us a \$20 discount per room because of our continued support of them.

Amenaties - Has BBQ area, Swimming Pool and large grounds to walk around..